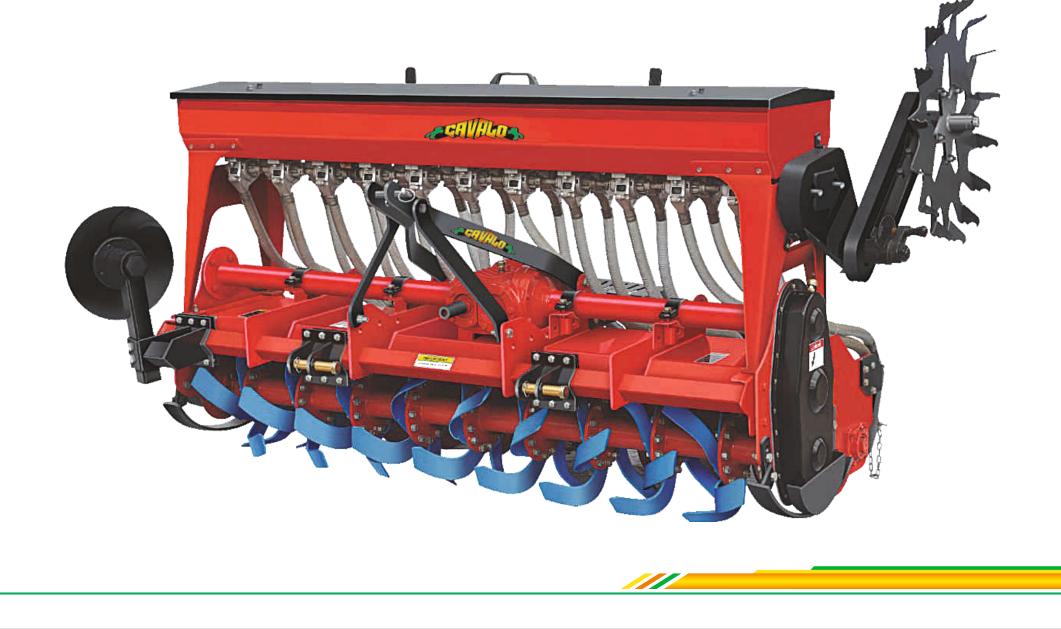

## Super Seeder - G Series

| SPECIFICATIONS                |                                |                                |
|-------------------------------|--------------------------------|--------------------------------|
| MODEL                         | GO 175                         | GO 200                         |
| Tractor Power                 | 45-50 H.P                      | 55-60 H.P                      |
| Overall Width                 | 230 cm                         | 250 cm                         |
| Tillage Width                 | 175 cm                         | 200 cm                         |
| Gear Box Speed                | Multi                          | Multi                          |
| Side Transmission             | Gear                           | Gear                           |
| P.T.O Speed [RPM]             | 540/1000                       | 540/1000                       |
| Rotor Speed [RPM]             | 220                            | 220                            |
| No. of Blades                 | 42                             | 48                             |
| Seed and fertilizer Mechanism | Aluminum Fluted<br>Roller Type | Aluminum Fluted<br>Roller Type |
| No. of Tynes                  | 10                             | 11                             |
| Press Roller                  | Available                      | Available                      |

## SALIENT FEATURES

- Super Seeder is a single pass solution to fulfill current farming sowing needs to stop crop residue burning.
- Simple & easy metering system that allows changing of seed varieties with less seed waste and provides better germination.
- Metering device is designed with a combination of aluminum & cast iron for better performance & durability. Fluted roller type design is controlled by a single lever, very simple & efficient.
- Combination of seed planter and rotavator, easy to operate & handle, and low on maintenance
- Specially designed blades leading to very efficient tackling of stubbles & crop residue.
- Spherical wire embedded transparent PVC pipes are used as seed & fertilizer pipe for long life and durability.

## BENEFITS

- Super Seeder is a combination of Rotavator & Seed Planter with press wheels.
- Extensively used for planting a wide variety of seeds like wheat, soybean & grass.
- Useful for removing stubble & roots of Paddy, Sugarcane, Cotton, Banana, Maize etc. and of various other crops.
- Can also be used as a stand-alone rotavator with quick change time.