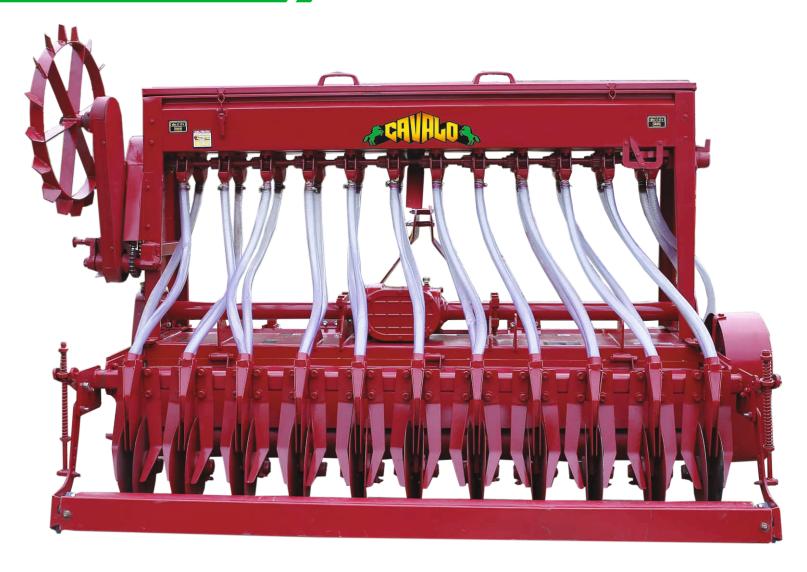

## **Super Seeder - A Series**

| SPECIFICATIONS                 |                                    |                                    |                                    |
|--------------------------------|------------------------------------|------------------------------------|------------------------------------|
| MODEL                          | AG1006                             | AG1007                             | AG1008                             |
| Size                           | 6FT.                               | 7FT.                               | 8FT.                               |
| Working Width                  | 1735                               | 2140                               | 2230                               |
| Tractor Power [HP]             | 50 & Above                         | 55 & Above                         | 60 & Above                         |
| No.of Blade                    | 42,48                              | 48,54                              | 54,60                              |
| Type of Biade                  | LJF Type                           | LJF Type                           | LJF Type                           |
| Gear Box                       | Multi Speed.<br>11;22/ 13;23       | Multi Speed.<br>11;22/ 13;23       | Multi Speed.<br>11;22/ 13;23       |
| Side Drive                     | Gear Drive                         | Gear Drive                         | Gear Drive                         |
| Seed & Fertilizer<br>Mechanism | Aluminium<br>Fluted Roller<br>Type | Aluminium<br>Fluted Roller<br>Type | Aluminium<br>Fluted Roller<br>Type |
| Press Roller                   | Available                          | Available                          | Available                          |
| No. of Tynes                   | 10                                 | 11                                 | 12                                 |
| Weight [Kg.Approx]             | 870                                | 905                                | 920                                |
| Length x Width x Height        | 1525x2140x1345                     | 1525x2575x1345                     | 1525x2635x1345                     |

## **SALIENT FEATURES**

- Single pass solution to current farming sowing needs.
- Used as a multi-crop planter.
- Wire embedded transparent PVC pipe for better visibility & efficiency.
- Safety covers on all the moving parts for enhanced safety.

## **BENEFITS**

- Combination of Rotary Tiller & Seed Planter with press wheels.
- Useful for removing stubble & roots of Paddy, Sugarcane, Cotton, Banana, Maize etc. and of various other crops.

24 X 7 Service